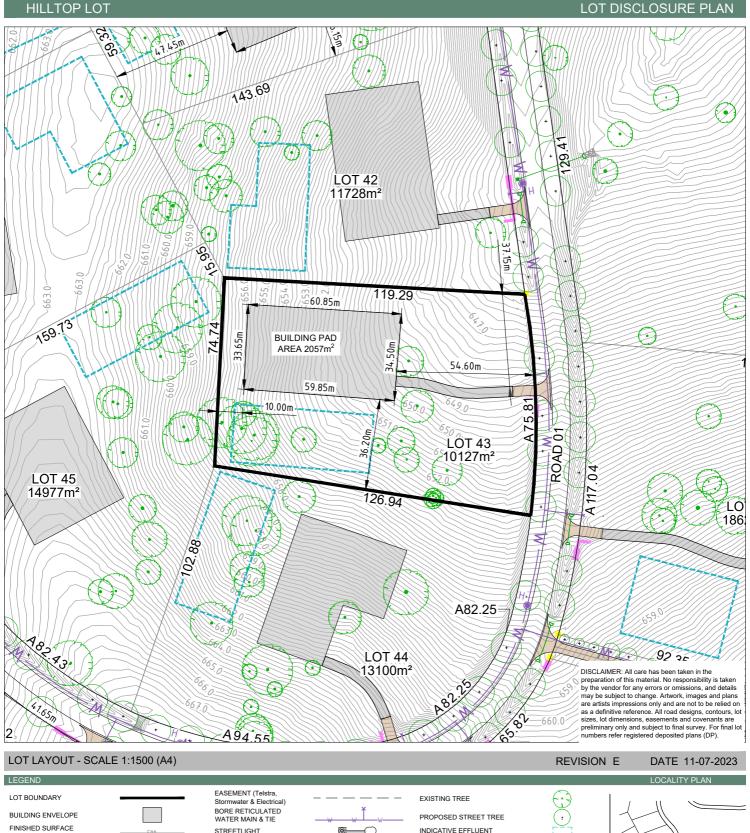

## LOT DISCLOSURE PLAN

LOT

43

FINISHED SURFACE CONTOURS - MAJOR (1.0m) FINISHED SURFACE CONTOURS - MINOR (0.2m) BLOCK AREA / BOUNDARY LENGTH (m) STORMWATER (Pit, Culvert, Headwall + Rock Treatment) STORMWATER DRIVEWAY CULVERT

INDICATIVE EFFLUENT MANAGEMENT ZONE PEDESTRIAN PATH - 1.5m PLANTING BY DEVELOPER

REFER TO FENCING BY DEVELOPER PLAN AND PROPERTY ENTRANCE PLAN FOR BLOCK FENCING AND GATE DETAILS.

ent of this de

© Spiire Australia Pty Ltd All Rights Reserved efit of and use by the client in nce with the terms of the retainer. Spiire Australia Ptv Ltd does not and s pever to any third party arising out of any